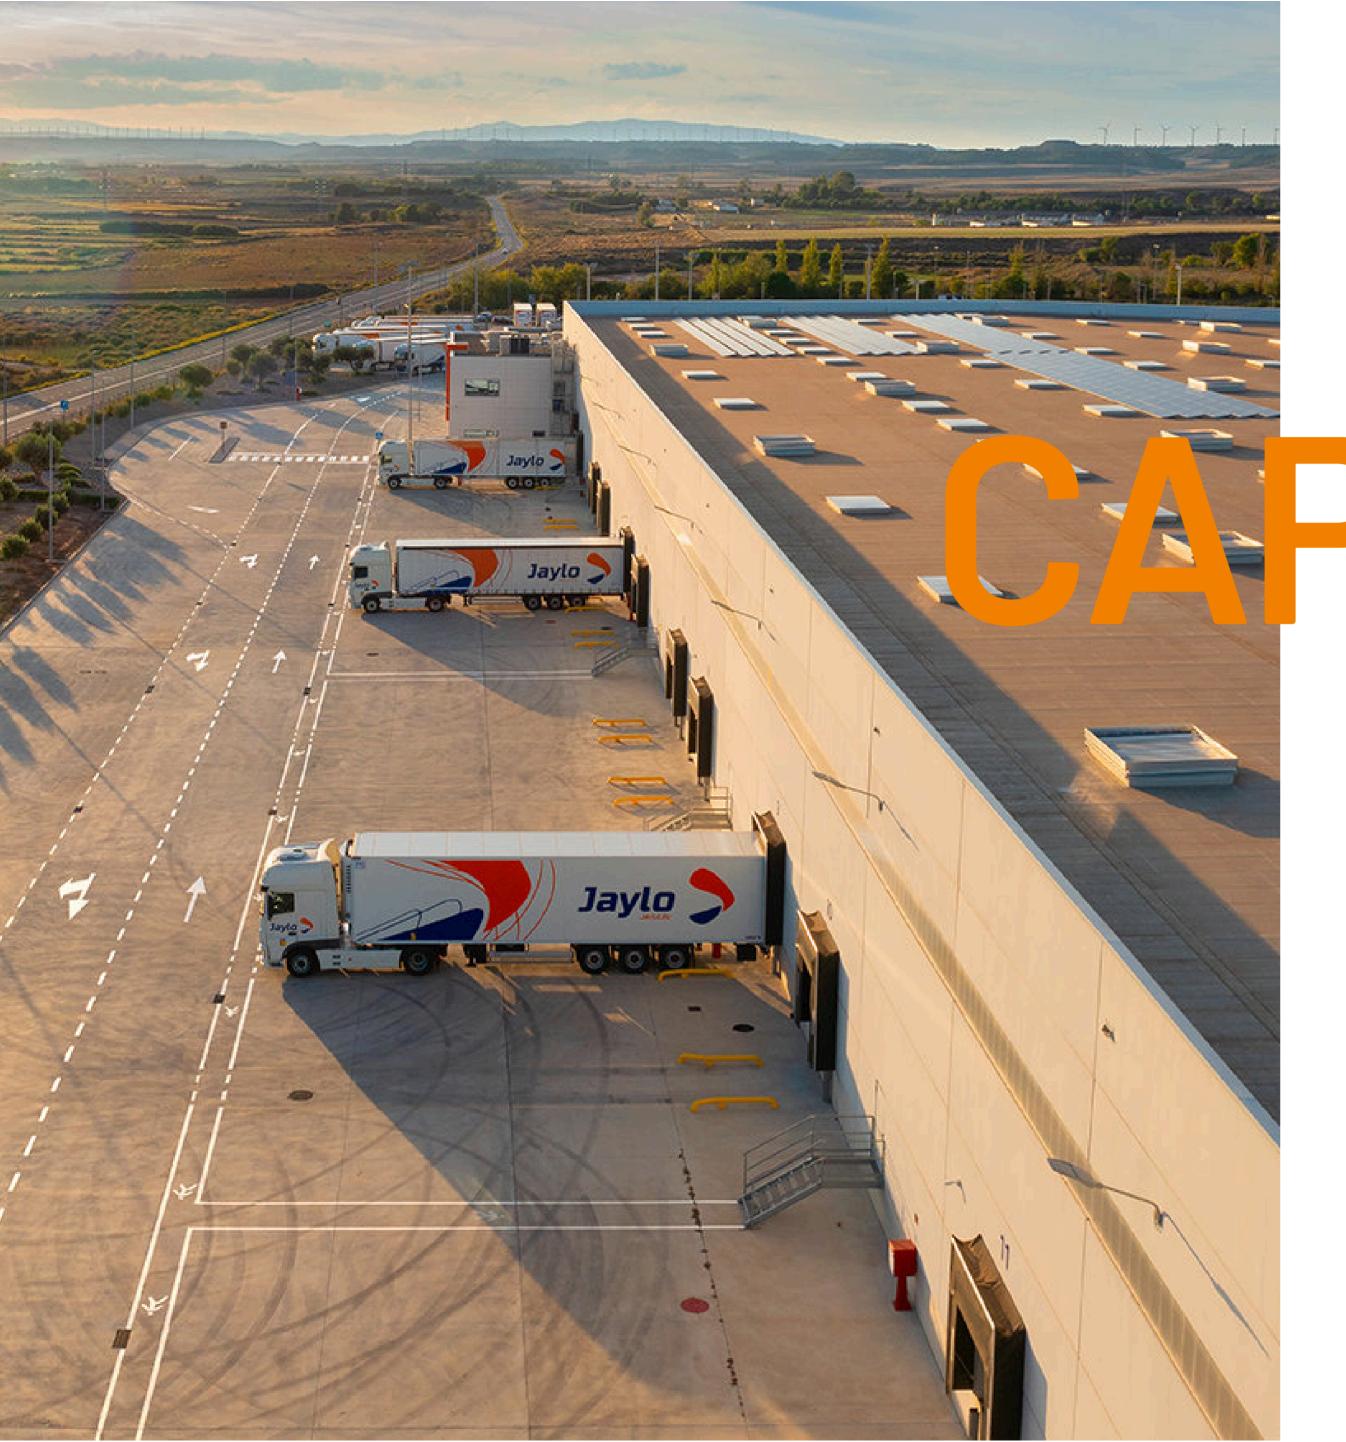

# OGISTICS & WAREHOUSING

- / Over 60.000m2 of facilities
- / Over 20.000 m2 of storage capacity
- / Overhead crane capacity 40 tons.
- / Authorized Economic Operator (AEO)
- / Strategically located **secure and safe** facilities
- / Control and monitoring system
- / Possibility of integration with any system on demand